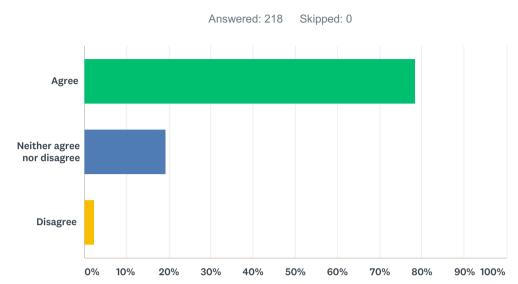

# Q7 I receive the correct amount of homework for my age

| ANSWER CHOICES             | RESPONSES |     |
|----------------------------|-----------|-----|
| Agree                      | 80.28%    | 175 |
| Neither agree nor disagree | 17.43%    | 38  |
| Disagree                   | 2.29%     | 5   |
| TOTAL                      |           | 218 |