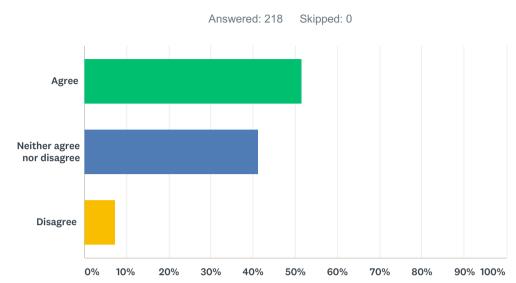

## Q17 Pupils are well behaved at Dungannon Primary School

| ANSWER CHOICES             | RESPONSES |     |
|----------------------------|-----------|-----|
| Agree                      | 51.38%    | 112 |
| Neither agree nor disagree | 41.28%    | 90  |
| Disagree                   | 7.34%     | 16  |
| TOTAL                      |           | 218 |