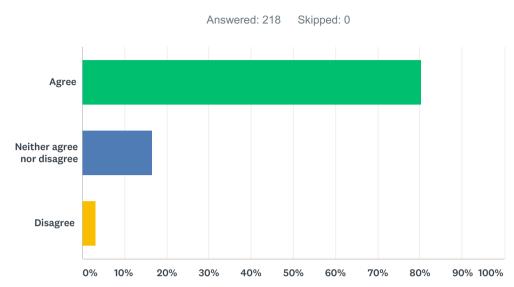

# Q7 I receive the correct amount of homework for my age

| ANSWER CHOICES             | RESPONSES |     |
|----------------------------|-----------|-----|
| Agree                      | 80.28%    | 175 |
| Neither agree nor disagree | 17.43%    | 38  |
| Disagree                   | 2.29%     | 5   |
| TOTAL                      |           | 218 |