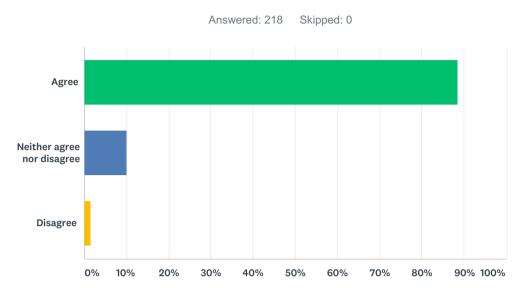

### Q2 I feel safe at school

| ANSWER CHOICES             | RESPONSES |     |
|----------------------------|-----------|-----|
| Agree                      | 88.53%    | 193 |
| Neither agree nor disagree | 10.09%    | 22  |
| Disagree                   | 1.38%     | 3   |
| TOTAL                      |           | 218 |