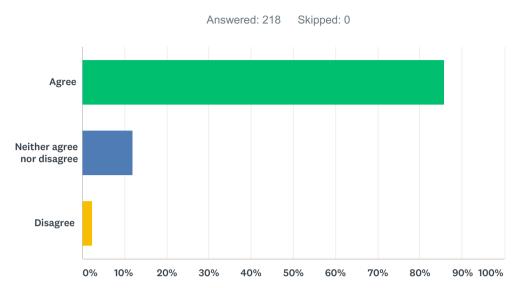

### Q4 I am taught well at school

| ANSWER CHOICES            | RESPONSES |     |
|---------------------------|-----------|-----|
| Agree                     | 94.04%    | 205 |
| Neither agree or disagree | 5.50%     | 12  |
| Disagree                  | 0.46%     | 1   |
| TOTAL                     |           | 218 |