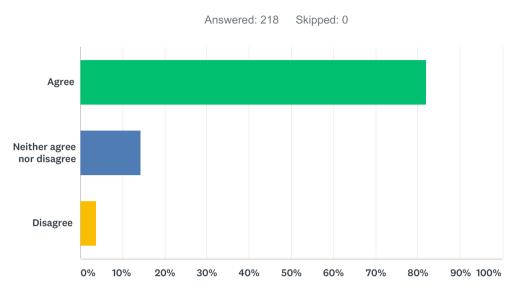

## Q5 I am making good progress

| ANSWER CHOICES             | RESPONSES |     |
|----------------------------|-----------|-----|
| Agree                      | 81.65%    | 178 |
| Neither agree nor disagree | 15.60%    | 34  |
| Disagree                   | 2.75%     | 6   |
| TOTAL                      |           | 218 |