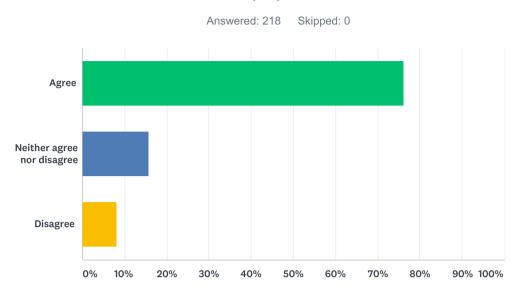

## Q11 I am introduced to pupils from different schools

| ANSWER CHOICES             | RESPONSES |     |
|----------------------------|-----------|-----|
| Agree                      | 76.15%    | 166 |
| Neither agree nor disagree | 15.60%    | 34  |
| Disagree                   | 8.26%     | 18  |
| TOTAL                      |           | 218 |