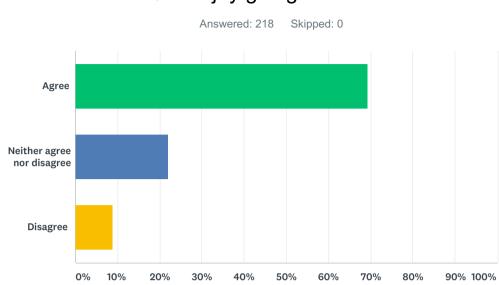

## Q1 I enjoy going to school

| ANSWER CHOICES             | RESPONSES |     |
|----------------------------|-----------|-----|
| Agree                      | 69.27%    | 151 |
| Neither agree nor disagree | 22.02%    | 48  |
| Disagree                   | 8.72%     | 19  |
| TOTAL                      |           | 218 |