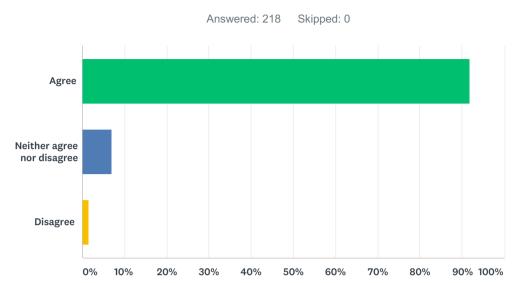

### Q2 I feel safe at school

| ANSWER CHOICES             | RESPONSES |     |
|----------------------------|-----------|-----|
| Agree                      | 88.53%    | 193 |
| Neither agree nor disagree | 10.09%    | 22  |
| Disagree                   | 1.38%     | 3   |
| TOTAL                      |           | 218 |