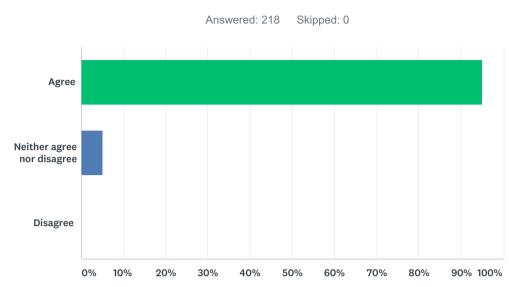

### Q4 I am taught well at school

| ANSWER CHOICES            | RESPONSES |     |
|---------------------------|-----------|-----|
| Agree                     | 94.04%    | 205 |
| Neither agree or disagree | 5.50%     | 12  |
| Disagree                  | 0.46%     | 1   |
| TOTAL                     |           | 218 |