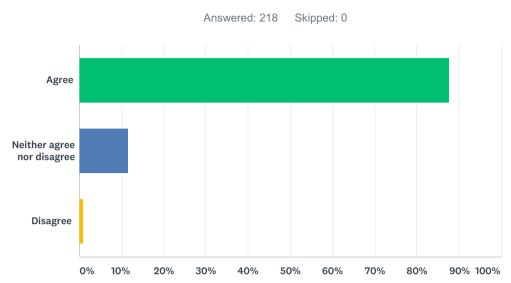

| ANSWER CHOICES             | RESPONSES |     |
|----------------------------|-----------|-----|
| Agree                      | 87.61%    | 191 |
| Neither agree nor disagree | 11.47%    | 25  |
| Disagree                   | 0.92%     | 2   |
| TOTAL                      |           | 218 |