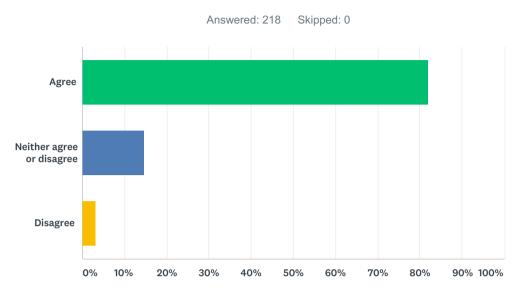

### Q9 I am treated fairly

| ANSWER CHOICES             | RESPONSES |     |
|----------------------------|-----------|-----|
| Agree                      | 85.78%    | 187 |
| Neither agree nor disagree | 11.93%    | 26  |
| Disagree                   | 2.29%     | 5   |
| TOTAL                      |           | 218 |