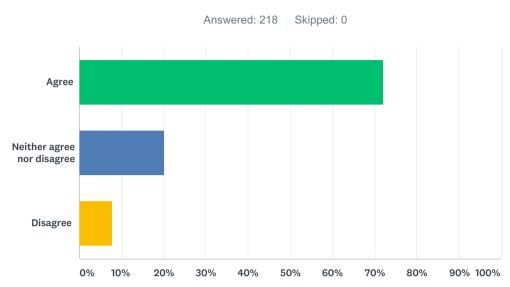

### Q18 My school deals well with bullying

| ANSWER CHOICES             | RESPONSES |     |
|----------------------------|-----------|-----|
| Agree                      | 72.02%    | 157 |
| Neither agree nor disagree | 20.18%    | 44  |
| Disagree                   | 7.80%     | 17  |
| TOTAL                      |           | 218 |