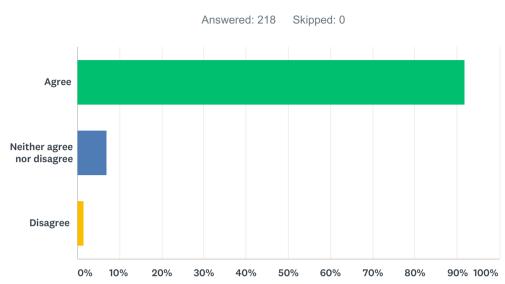

## Q6 I am encouraged to work hard and do my best

| ANSWER CHOICES             | RESPONSES |     |
|----------------------------|-----------|-----|
| Agree                      | 94.50%    | 206 |
| Neither agree nor disagree | 4.59%     | 10  |
| Disagree                   | 0.92%     | 2   |
| TOTAL                      |           | 218 |