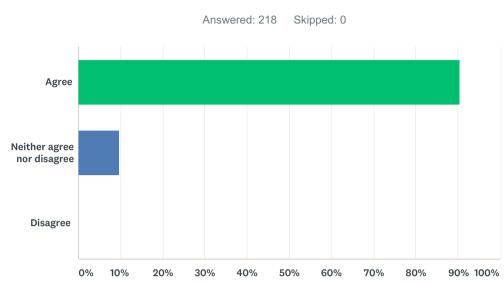

### Q8 I can talk to my teachers or other adults in school if I have a problem

| ANSWER CHOICES             | RESPONSES |     |
|----------------------------|-----------|-----|
| Agree                      | 89.91%    | 196 |
| Neither agree nor disagree | 9.17%     | 20  |
| Disagree                   | 0.92%     | 2   |
| TOTAL                      |           | 218 |