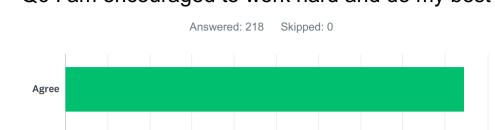

## Q6 I am encouraged to work hard and do my best

| ANSWER CHOICES             | RESPONSES |     |
|----------------------------|-----------|-----|
| Agree                      | 94.50%    | 206 |
| Neither agree nor disagree | 4.59%     | 10  |
| Disagree                   | 0.92%     | 2   |
| TOTAL                      |           | 218 |