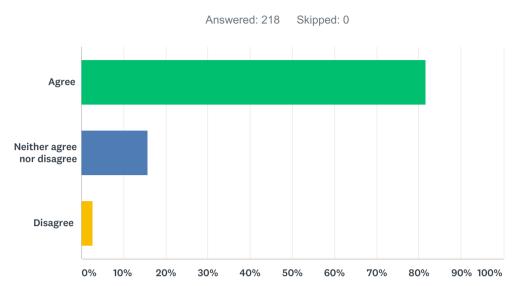

## Q5 I am making good progress

| ANSWER CHOICES             | RESPONSES |     |
|----------------------------|-----------|-----|
| Agree                      | 81.65%    | 178 |
| Neither agree nor disagree | 15.60%    | 34  |
| Disagree                   | 2.75%     | 6   |
| TOTAL                      |           | 218 |