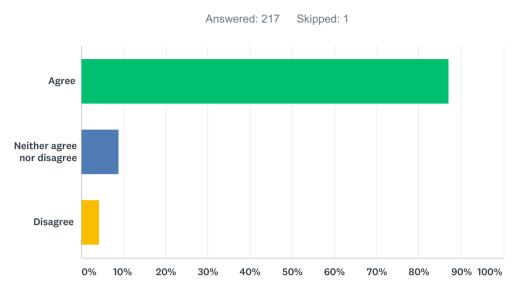

| ANSWER CHOICES             | RESPONSES |     |
|----------------------------|-----------|-----|
| Agree                      | 87.61%    | 191 |
| Neither agree nor disagree | 11.47%    | 25  |
| Disagree                   | 0.92%     | 2   |
| TOTAL                      |           | 218 |