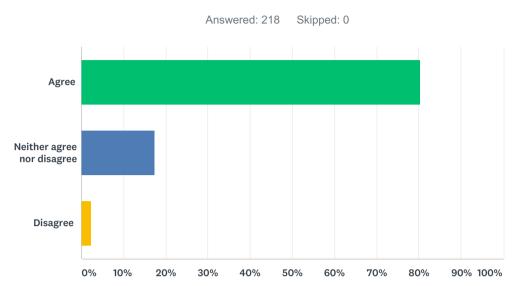

## Q5 I am making good progress

| ANSWER CHOICES             | RESPONSES |     |
|----------------------------|-----------|-----|
| Agree                      | 81.65%    | 178 |
| Neither agree nor disagree | 15.60%    | 34  |
| Disagree                   | 2.75%     | 6   |
| TOTAL                      |           | 218 |